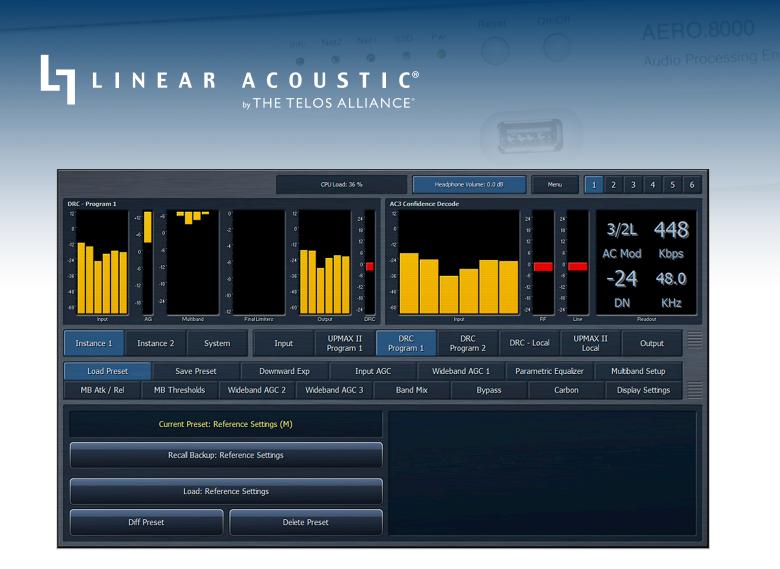

ITU-R BS.177003 or EBU R128 loudness meters are present on the output of each program, and standard Linear Acoustic CrowdControl<sup>™</sup> eliminates viewer complaints about missing or hard-to-hear dialogue.

Dolby<sup>®</sup> Digital/Dolby Digital Plus transcoding is a per-instance option as is Nielsen<sup>®</sup> watermark encoding for AMX5.1 and AMX2.0 instances, including N2, N6, and CBET.

-----

A comprehensive TCP/IP remote application provides control over all system settings, processing, Dolby coding parameters, per-channel signal presence, and loudness metering, plus remote audio monitoring so that users can audition signal quality anywhere link bandwidth allows. An http server is included for retrieval of loudness logs as well as automated control via network commands.